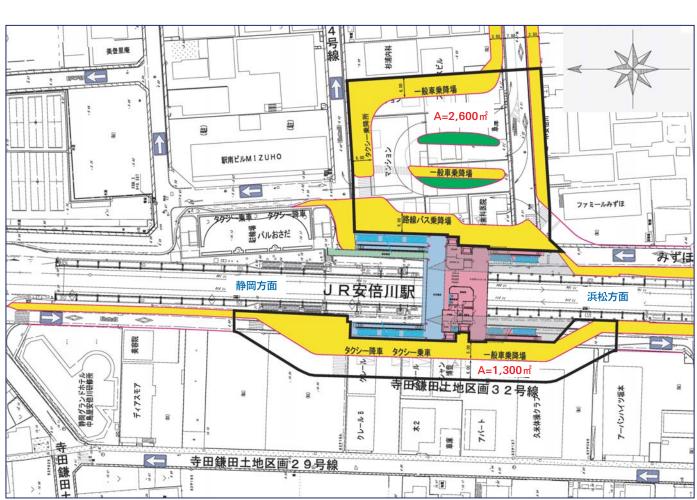

バリアフリー化がされてい

な

アクセス道路が未整備であるこ

川駅をバリアフリ 化 します

乗降客があり、 開業し現 る J R (点) として位置づけられています。 長 田 地 「安倍川 X 駅前広場がないこと、駅舎 の中 駅周辺は本市の  $\exists$ 心的な交通 8 駅 6 は 00人を越す 昭 和 結 60 節 地 いこ 年に 点で

て来ました。 勉強会等を 行 整備計画を立て

◆エレベーター 4 基/エスカレーター 4 基

◆自由通路の拡幅/W=4m

◆バリアフリートイレの設置

◆みずほ側駅前広場:約2,600㎡

◆鎌田側駅前広場:約1,300㎡

◆鎌田側駐輪場整備:約1,500㎡

◆みずほ側:約160m 幅員14m

◆鎌 田 側:約200m 幅員 8 m

タウンウォッチング

アクセス道路を整備していきます 舎の完成は平成 駅舎完成後順次、 24 年度早 期 ||新広 を 目

> で、 に向けて、 事 業全体の完成 現 在、 平 必要な事務手続きを行って 成 20年度の都市計画決定 流は平 成 27 年 度 0 予 定

いるところです