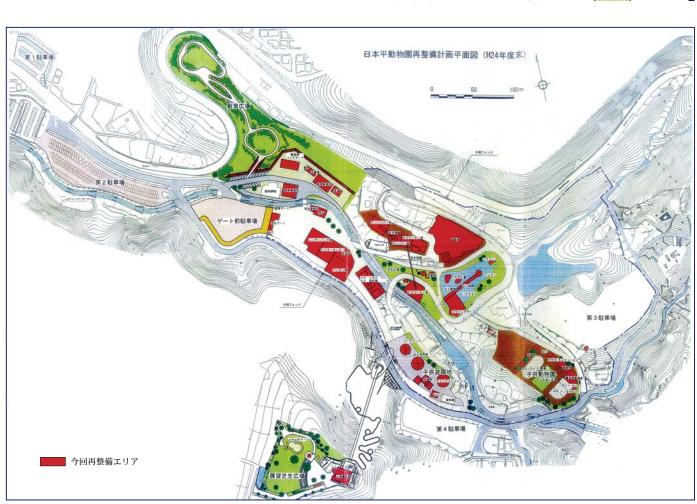

# 日本平動物園再整備計画は旭山動物園に負けません

館が完成の予定です。 も見学できるような仕掛けにします。 動物園のリニューアルがはじまりま つくり、 圏のイメージを再現できる展示物を 言ってもホッキョクグマですが、北極 などのネコ科の動物が目の前まで来 ライオンやトラ、ジャガー、ピューマ 東洋一の施設にしたいと考えています。 す。猛獣の迫力や敏捷性が間近に見る 第1弾として「猛獣館」が開館予定で を行っています。平成21年3月には 定です。今年度は展望芝生広場の整備 総額60億6400万円で整備する予 てくれる仕掛けを講じ、ウリはなんと ことができるようになります。園では また、平成22年3月には新爬虫類 よいよ今年度(H19) 本計画はH19~24年度までに 中では雪を降らせ、 から日本平 水中から

第2弾の22年度末完成予定は「フライングゲージ」です。水辺を歩いてフラミンゴやペリカン、クモザル島なフラミンゴやペリカン、クモザル島などが存在し、ガラス越しではなくナマで生態を見ることができます。第3弾で付近に設置し、りんごや笹などを目の前であげることが出来る施設にしていきます。また、子供動物園を拡入ていきます。また、子供動物園を拡入し、芝生のふれあい広場とポニーの乗

本験をさらに内容濃くしていきます。 体験をさらに内容濃くしていきます。 は、ペンギン館の建設です。ペンギンと と小さなプールを併設し、ペンギンと と小さながある。 の施設の改 第4弾は類人猿系(さる)の施設の改 第4弾は類人猿系(さる)の施設の改 第4弾は類人猿系(さる)の施設の改 第4弾は類人猿系(さる)の施設の改

の入園、 いきたいと思います。 皆様からも新しい意見をお聞きして 楽しそうではありませんか?市民の と思います。いろいろと考えていくと の比較する看板の設置なども面白い モンのキャラクターと実際の動物と 活用も面白いと感じております。 Ш 提 層、 り入れやゴリラ・カバなどの人気動物 でもある「子供遊園地」の新遊具の取 頂冒険館については民間の業者の 案していきたいと思います。 わが会派では、日本平動物園の特徴 動物園が楽しくなるようなことを リスザルとのふれあいなど一 また、 ポケ