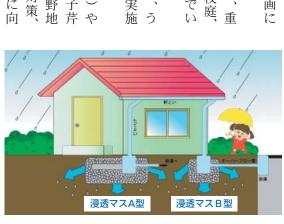

H16完成

H16完成

\$56完成

H16完成

都市化による建築物の過密化や地 表面の舗装などで、雨水が地下に浸 透せず短時間に多量の雨水が流出し ます。流出量を抑制し、浸水被害の軽 減や良好な水循環を保全するため各 家庭に設置する雨水貯留浸透施設の 設置に対し助成制度を設けています。 雨天時に貯めた雨水を庭木への散

水に利用することで水資源の有効利 用にもつながり、この制度の促進が 期待されています。

### 【制度の概要】▶▶▶

不用浄化槽転用タンク

助成額:設置費用の3分の2(限度額あり) 対象施設:浸透マス A型 57,000円 B型 28,000円 貯留タンク(200L以上) 30,000円

100,000円