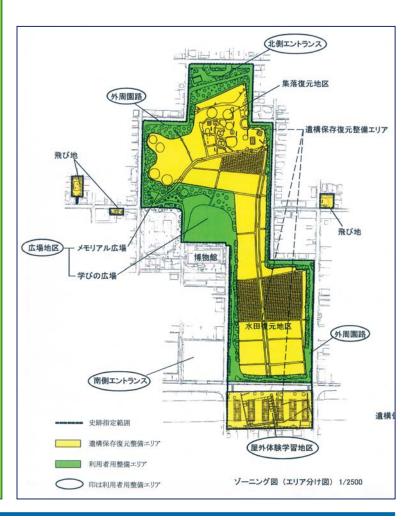

活

用

7

欲

るよう 設 分か 材で れ 用 呂 亚 わ `く許 置 技 ま 復 れ 博 成 登 は 口 表音き ます ŋ 果に 術で、 きる さ 玉 は 物 18 元 な れ 可 7 史 遺 か 館 ( 祭殿 より、 され 場 復 ま 跡 お 5 跡 も 23 中で火を起こして す。 元住 所 高 屋 り を が も 含 年 0 ました。 発 床 新 根 認 め 祭殿 度 集落 想 住 復 式 居 掘 を正 めら て、 くまでで 像 元 棟 居 調 Ś が存 は 巫 復 なり (高 も含まれ 査 22 れ 確 また、 遺 女 元では実 て下さ た工 在す 総事 さ2 が 基づ 跡 7 ます。 。 復 お 0 億 法 業費 祈 発 も燃えに 元 北 m ることが います。 1 き 円 で へ際 に 事業 掘 L 端に り で で ŧ 床 調 た 不 正 は を す す が 查 特 燃 活 ま 容

### 利用者用整備エリア▶▶▶

その

他 跡

側

は

験

を

設

### ■外周園路

- ①周辺住宅地と遺構保存整備エリアとの緩衝地帯に位置付 ける。盛土をし、地下遺構の保存を図りつつ、計画的に植 栽を設ける(利用できる現在の植栽はそのまま利用する)。
- ②排水のよい周遊歩道を整備し、街灯と休憩場所も設け、従 来の都市公園的要素を集約する。
- ③所々にビューポイントと案内板を設置し、周遊エリアか ら遺構保存整備エリアへの導入を促す。

### ■北側エントランス■

- ①路線バス・タクシー及び徒歩による来訪者のための玄関 とし、自家用車の駐車場は廃止する。
- ②史跡公園の中では最も高位置であり、路線バス停・案内説 明施設(バス待合・公衆トイレ併設)を整備する。
- ③集団説明場所を設ける。
- ④案内説明施設は現在のトイレ辺りに計画する。
- ⑤この案内説明施設では、壁面を使って集落と住居の構造 について解説し、体験学習の受付や作業スペース・倉庫の 機能も計画する。

### ■学びの広場・メモリアル広場

- ①戦時中の土取りにより遺構が不明となっている範囲であり、 学校単位での博物館入館前の待機、ガイダンス、休憩(昼 食を含む)場所及び登呂遺跡発掘整備の歴史屋外展示場 所と位置付ける。
- ②ここは景観復元ではないので芝生や若干の植栽を配置し、 現在の都市公園的雰囲気を残す。また、登呂遺跡に関連し たイベント等で多目的に使用する。
- 「メモリアル広場」には、博物館前の「学びの広場」にある 彫塑群や石碑群をまとめて展示し、関野克博士設計の登 呂遺跡復元住居・倉庫についてもここに移築し、現在の復 元案との違いや当時の調査方法等についても屋外で展示 解説する。
- ③屋外説明場を建設し、雨天の来訪や日陰の設置にも配慮 する(昼食も食べられる広さに)。

### ■体験学習エリア (他のエリアと重なる) ■

- ①屋外体験学習地区(東名高架下)・北側エントランス(案 内説明施設)・博物館に体験学習の受付・サポート施設を 配置し、集落復元地区・水田復元地区・博物館内において 体験学習を展開する。
- ②講座のような形態は廃し、復元した歴史的生活環境の中 で自然に実施できるように配慮する必要がある。短期か ら長期まで飽きられないメニューを用意する必要がある。