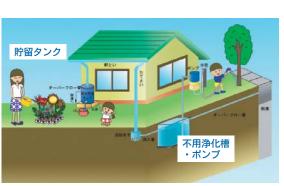

H16完成

H16完成

\$56完成

H16完成

都市化による建築物の過密化や地 表面の舗装などで、雨水が地下に浸 透せず短時間に多量の雨水が流出し ます。流出量を抑制し、浸水被害の軽 減や良好な水循環を保全するため各 家庭に設置する雨水貯留浸透施設の 設置に対し助成制度を設けています。 雨天時に貯めた雨水を庭木への散

水に利用することで水資源の有効利 用にもつながり、この制度の促進が 期待されています。

### 【制度の概要】▶▶▶

不用浄化槽転用タンク

助成額:設置費用の3分の2(限度額あり) 対象施設:浸透マス A型 57,000円 B型 28,000円 貯留タンク(200L以上) 30,000円

100,000円