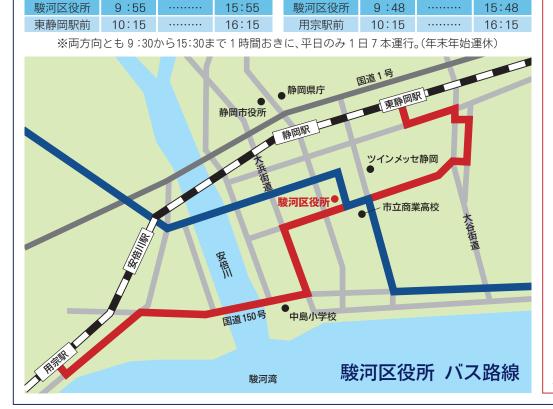

## 「駿河区役所交通

### アクセス改善

15:30

バス試験運行計画」とは

車 時

9:30

きたいと考えます。 図上の青のライン) 私たち会派では、 チラシやポスターで周知していきます。 市の税収として戻ってきます。 金は160円~500円で売り上げは とになりました。運行に要する費用は 時間が掛かる 車を活用し、 上に結ぶもう一本の新たなルート 1年間で1、 かけとなり、 [地域から区役所まではJR東海の 区役所への交通アクセスが悪い、 静岡駅からバスで来る= 800万円です。利用料 今回試験的に運行するこ (不便) ということがきっ 駿河区をエックス線 。それは、 を今後要望してい 丸子地区 今後、 地 電 長

> 時 刻 表

15:30

停留所

車 時

用宗駅前 用宗東 2

ます!!

- 用宗漁港入口
- 3 広野 4

1

7

- 5 下川原団地入口
- 6 マイホームセンター前
  - 下川原五丁目
- 南安倍川橋 8
- 中島小学校前 9
- 10 西島上
- 11 西脇下
- 12 西脇
- 13 中村町下
- 14 中田本町
- 15 石田消防署前
- 16 石田
- 17 駿河区役所
- 18 ポリテクセンター静岡
- 19 市立商業前
- 20 静岡南署前
- 21 競輪場南
- 22 小鹿公民館前
- 小鹿北原 23
- 24 本覚寺入口
- 25 池田
- 26 東豊田小学校
- 27 長沼大橋南
- 28 池田橋
- 29 東静岡駅前

久能地区から清水区へ通じるルートで

将来は小型バスの活用で

停留所

から丸子池田線を通り、

区役所を通り

9:30

URL http://shizujimin.web.infoseek.co.jp/

ちしております。 様の前向きなご意見、 は汗をかき、地に足をつけた活動を る市議会であるように自民党市議団 民への活動報告)を開始していると 解していただきたく、広報活動 は何をしているのか?少しでもご理 り、議会がない時にはいったい議員 れております。議会開催中はもとよ 会ということが最も重要であるとさ の報告について、市民へ開かれた議 繰り広げています。その中では活動 していきたいと考えております。 ころであります。 方研究会」を議長の命を受けて設 現在、 市民の皆様に信頼され、期待され 1期・2期生での議員構成によ 毎月会議を開催し、 静岡市議会では「議会のあ ご感想をお待 熱い議論を